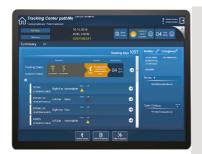

## MAKE YOUR DATA VISIBLE BY ANALYSING THE MOST IMPORTANT QUALITY FACTORS:

- AN AUTOMATED STATUS ENGINE, IDENTIFYING PASS AND REFER BABIES.
- A POWERFUL SEARCH ENGINE PICKING OUT A SINGLE PATIENT.
- NEVER MISS A SINGLE BABY WITH OUR AUTOMATED RESUBMISSION MANAGEMENT SYSTEM.
- A TEST-RESULT-VIEWER, VISUALIZING THE QUALITY OF THE SCREENING TEST.
- > TEMPLATE MANAGEMENT, CONTACTING THE BABIES' PARENTS THROUGH TRACKING CENTRE STAFF VIA EMAIL, TEXT MESSAGES OR POSTAL LETTERS.
- FOLLOW UP WEB-ACCESS, RECEIVING INFORMATION, DIAGNOSIS AND TEST RESULTS VIA A WEB-BROWSER.
- MONTHLY FEEDBACK FOR YOUR SENDERS.
- > AUTOMATED AND MANUAL STATISTIC REPORTS.
- PROTOCOLS AND NOTES ARE EASY TO ADD TO THE SYSTEM BY YOUR TRACKING STAFF.