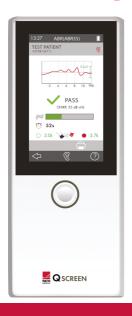

## MAKE YOUR DATA VISIBLE BY ANALYSING THE MOST IMPORTANT QUALITY FACTORS:

- AN AUTOMATED STATUS ENGINE, IDENTIFYING PASS AND REFER BABIES.
- A POWERFUL SEARCH ENGINE PICKING OUT A SINGLE PATIENT.
- NEVER MISS A SINGLE BABY WITH OUR AUTOMATED RESUBMISSION MANAGEMENT SYSTEM.
- A TEST-RESULT-VIEWER, VISUALIZING THE QUALITY OF THE SCREENING TEST.
- > TEMPLATE MANAGEMENT, CONTACTING THE BABIES' PARENTS THROUGH TRACKING CENTRE STAFF VIA EMAIL, TEXT MESSAGES OR POSTAL LETTERS.
- FOLLOW UP WEB-ACCESS, RECEIVING INFORMATION, DIAGNOSIS AND TEST RESULTS VIA A WEB-BROWSER.
- MONTHLY FEEDBACK FOR YOUR SENDERS.
- > AUTOMATED AND MANUAL STATISTIC REPORTS.
- PROTOCOLS AND NOTES ARE EASY TO ADD TO THE SYSTEM BY YOUR TRACKING STAFF.

## THE GAME CHANGER.

PATHTRACK<sup>®</sup> INTERFACES **OUT OF THE BOX TO ALL OF THESE INSTRUMENTS:** 

**QSCREEN®** 

SENTIERO//ADVANCED®

**SENTIERO**//TYMP SCREENING<sup>®</sup>

**SENTIERO**//TYMP DIAGNOSTIC®